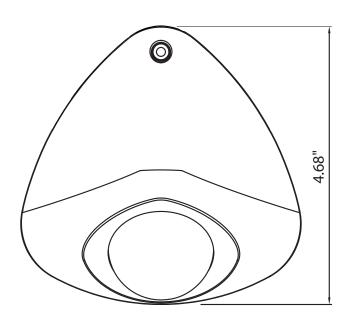

Profile Dome on the ceiling using the screws provided. Considering the camera angle required for the viewing angle.

2. Adjust the Lens Angle to the desired location.

TAPPING SCREW (4 x 20L) - 3EA







4. After adjusting the Lens, install the Top Cover.



## 5. INSTALLATION (Vandal Dome)

1. Attach the Low Profile Dome on the ceiling using the screws provided. Considering the camera angle required for the viewing angle

2. Adjust the Lens Angle to the desired location.



3. Connect the Service Video Output Cable and check the video image. Change the Settings accordingly using the OSD Controller.





4. After adjusting the Lens, install the Top Cover.



## 5. INSTALLATION

### MONITOR CONNECTION

#### - DC12V/AC24V



# 6. DIMENSIONS

• Indoor Dome Type

• Outdoor Vandal Dome Type













Unit(Inches)

# 7. SPECIFICATION

|                       | NTSC                                                                                     | PAL                                |  |  |
|-----------------------|------------------------------------------------------------------------------------------|------------------------------------|--|--|
| Image Sensor          | 1/3" 960H SONY Double Scan Super HAD CCD II                                              |                                    |  |  |
| Scanning System       | 2 : 1 Interlace                                                                          |                                    |  |  |
| H Resolution.         | 700TV Lines